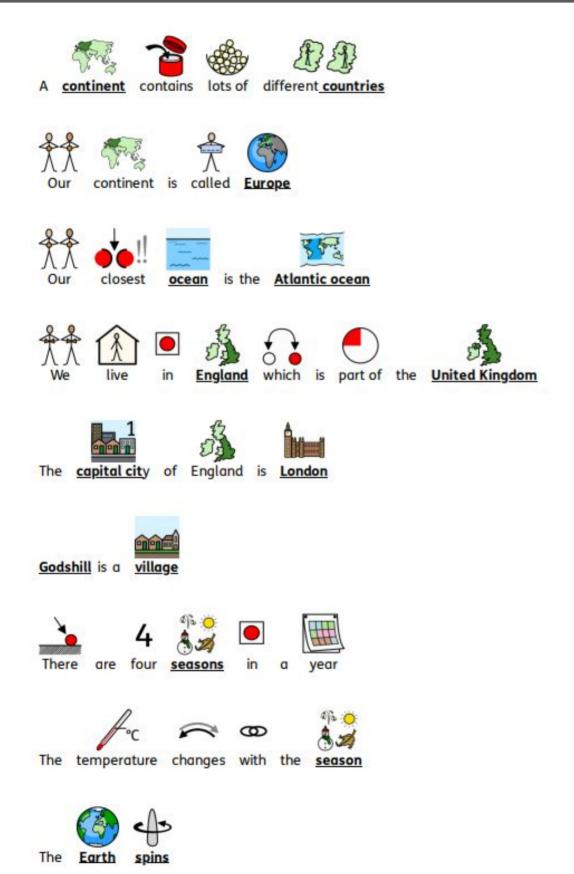

#### Art and DT Reception Curriculum - Component Knowledge

**Primary School** 

English Reception Curriculum - Component Knowledge

Primary School

Geography Reception Curriculum - Component Knowledge

Primary School