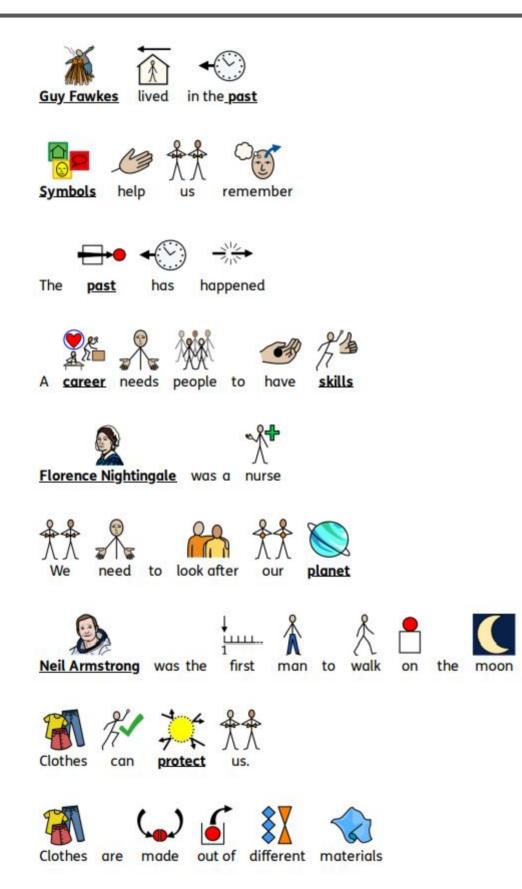

History Reception Curriculum - Component Knowledge

**Primary School** 

History Reception Curriculum - Component Knowledge

Primary School

Maths Reception Curriculum - Component Knowledge

Early Maths, Pattern and Colour