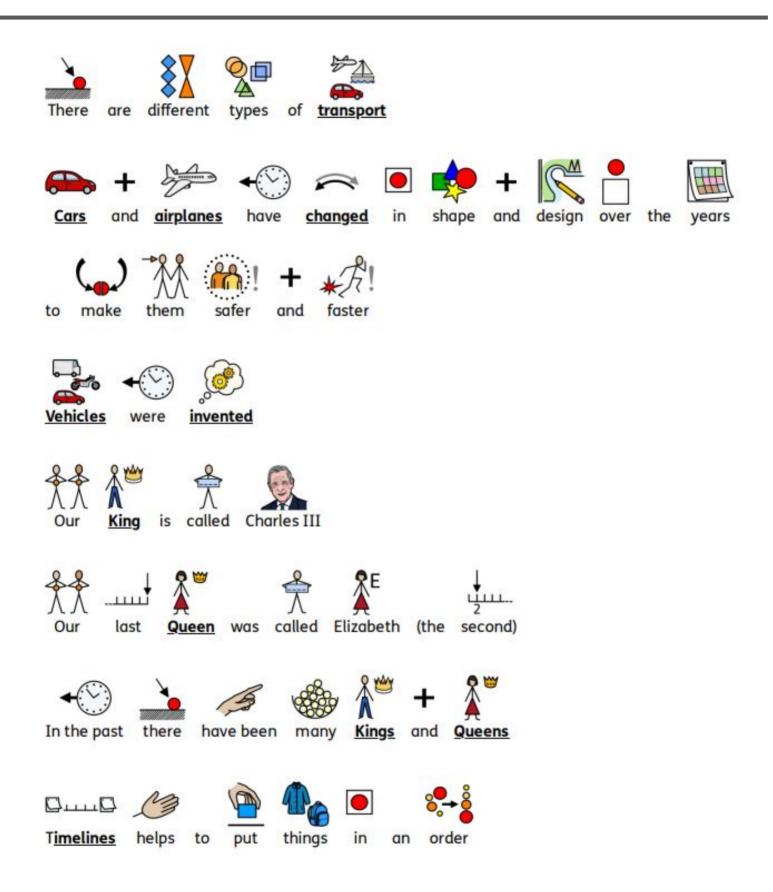

History Reception Curriculum - Component Knowledge

**Primary School** 

History Reception Curriculum - Component Knowledge

Primary School

Maths Reception Curriculum - Component Knowledge

Early Maths, Pattern and Colour